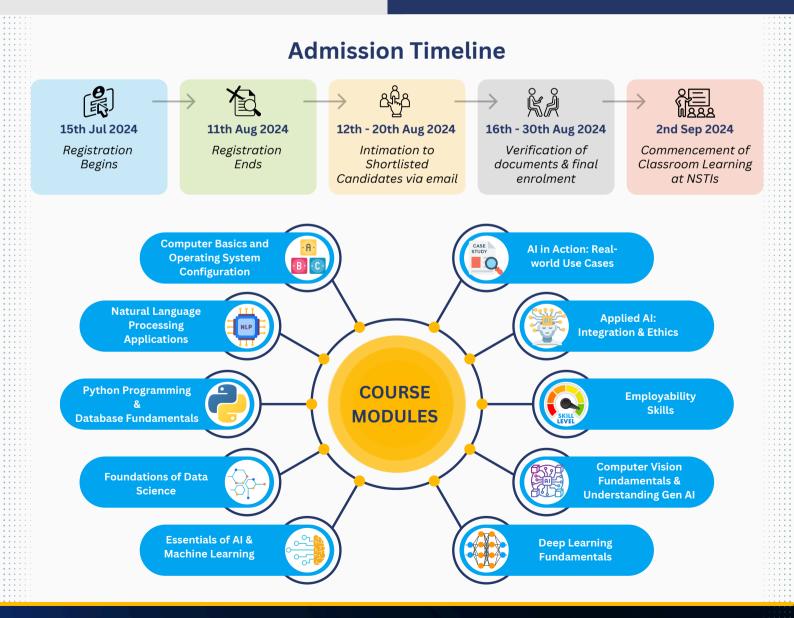

#### To apply for this course, you must:

Minimum entry level qualification is passed 10th class examination

Have a fundamental understanding of the English language

Dedicate 12 months to classroom learning