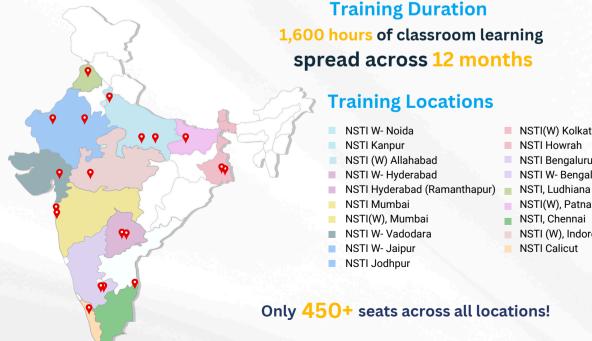

The course aims to cultivate a workforce capable of pursuing careers in AI and create pathways for students transitioning from vocational education to AI-focused professions.

- NSTI(W) Kolkata
- NSTI Howrah
- NSTI Bengaluru
- NSTI W- Bengaluru
- NSTI(W), Patna
- NSTI, Chennai
- NSTI (W), Indore
- NSTI Calicut