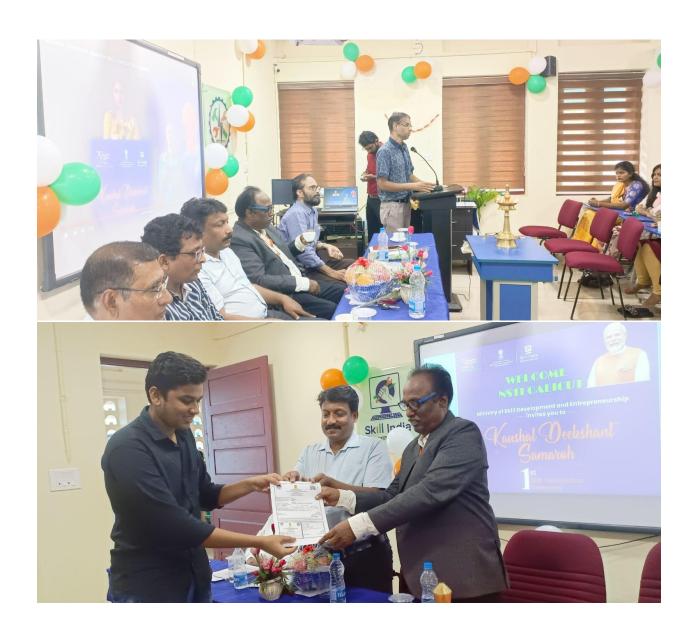

## 1<sup>st</sup> Deekshant Samaroh on 17.9.2022

The convocation ceremony (Deekshant Samaroh) of the 2021-22 batches of Solar Technician (Electrical), IoT Technician Smart health care and 2020-22 batch of Electrician Power Distribution was held at NSTI Calicut on 17.9.2022.

Shri Biju, Managing director "Poweron Solar Devices and Integrators Private Limited, was the chief guest of the occasion.

Merit certificates were distributed to Toppers

| NATIONAL SKILL TRAINING INSTITUE, CALICUT |                      |             |           |      |         |
|-------------------------------------------|----------------------|-------------|-----------|------|---------|
| CTS- INSTITUTE TOPPERS                    |                      |             |           |      |         |
| S. NO                                     | NAME OF TRAINEE      | TRADE       | SESSION   | MARK | REMARKS |
| 1                                         | SREENISH M G         | SOLAR TECH. | 2021-22   | 496  | RANK-1  |
| 2                                         | SOORAJ K             | SOLAR TECH. |           | 492  | RANL-2  |
| 3                                         | MUHAMMED NASIM C P   | SOLAR TECH. |           | 450  | RANK-3  |
| 1                                         | VIDYA A              | ЮТ          |           | 447  | RANK-1  |
| 2                                         | ANAS U K             | ЮТ          |           | 390  | RANK-2  |
| 3                                         | AMAL KRISHNAN V      | ЮТ          |           | 379  | RANK-3  |
| 1                                         | ABDUL VADOOD N P     | EPD         | 2020-2022 | 496  | RANK-1  |
| 2                                         | MUHAMMED SHAKKIR N P | EPD         |           | 485  | RANK-2  |
| 3                                         | VIPIN KUMAR M        | EPD         |           | 479  | RANK-3  |