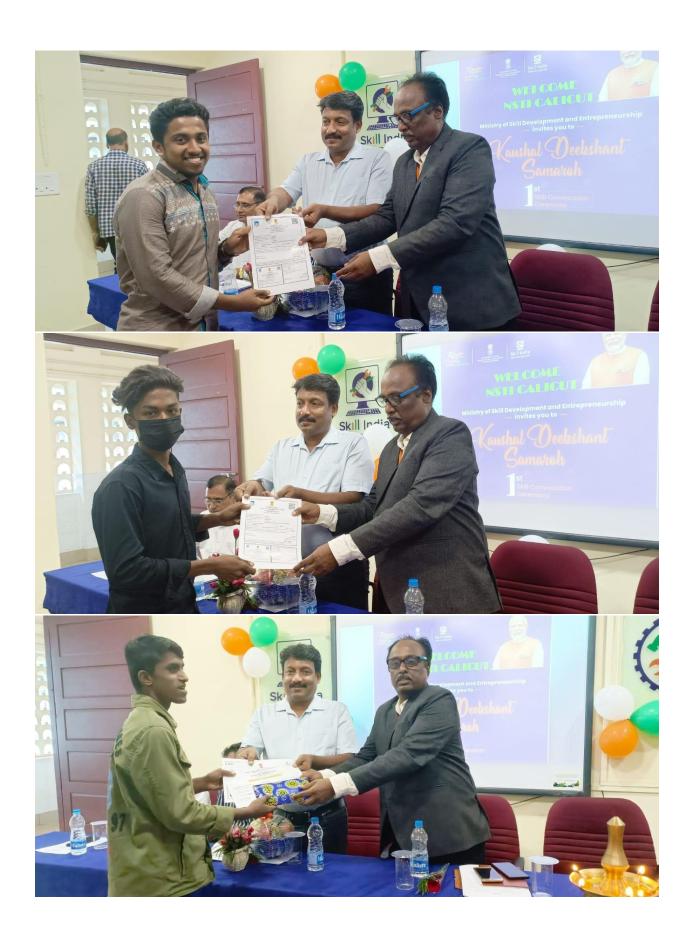

## 1<sup>st</sup> Deekshant Samaroh on 17.9.2022

The convocation ceremony (Deekshant Samaroh) of the 2021-22 batches of Solar Technician (Electrical), IoT Technician Smart health care and 2020-22 batch of Electrician Power Distribution was held at NSTI Calicut on 17.9.2022.

Shri Biju, Managing director "Poweron Solar Devices and Integrators Private Limited, was the chief guest of the occasion.

Merit certificates were distributed to Toppers

| NATIONAL SKILL TRAINING INSTITUE, CALICUT |                      |             |           |      |         |
|-------------------------------------------|----------------------|-------------|-----------|------|---------|
| CTS- INSTITUTE TOPPERS                    |                      |             |           |      |         |
| S. NO                                     | NAME OF TRAINEE      | TRADE       | SESSION   | MARK | REMARKS |
| 1                                         | SREENISH M G         | SOLAR TECH. | 2021-22   | 496  | RANK-1  |
| 2                                         | SOORAJ K             | SOLAR TECH. |           | 492  | RANL-2  |
| 3                                         | MUHAMMED NASIM C P   | SOLAR TECH. |           | 450  | RANK-3  |
| 1                                         | VIDYA A              | ЮТ          |           | 447  | RANK-1  |
| 2                                         | ANAS U K             | ЮТ          |           | 390  | RANK-2  |
| 3                                         | AMAL KRISHNAN V      | ЮТ          |           | 379  | RANK-3  |
| 1                                         | ABDUL VADOOD N P     | EPD         | 2020-2022 | 496  | RANK-1  |
| 2                                         | MUHAMMED SHAKKIR N P | EPD         |           | 485  | RANK-2  |
| 3                                         | VIPIN KUMAR M        | EPD         |           | 479  | RANK-3  |