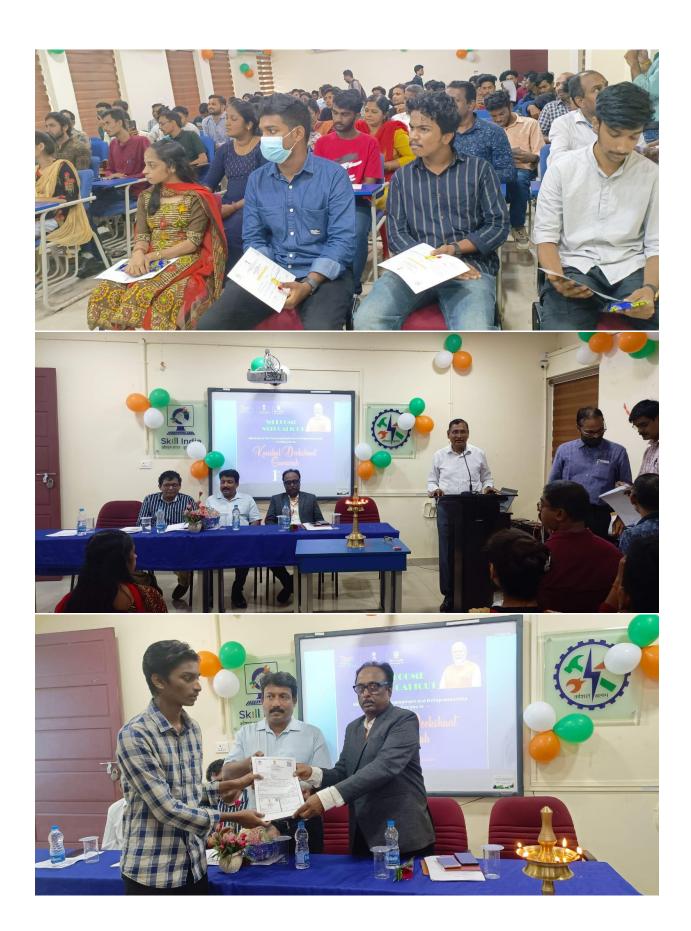

## 1<sup>st</sup> Deekshant Samaroh on 17.9.2022

The convocation ceremony (Deekshant Samaroh) of the 2021-22 batches of Solar Technician (Electrical), IoT Technician Smart health care and 2020-22 batch of Electrician Power Distribution was held at NSTI Calicut on 17.9.2022.

Shri Biju, Managing director "Poweron Solar Devices and Integrators Private Limited, was the chief guest of the occasion.

Merit certificates were distributed to Toppers

| NATIONAL SKILL TRAINING INSTITUE, CALICUT |                      |             |           |      |         |
|-------------------------------------------|----------------------|-------------|-----------|------|---------|
| CTS- INSTITUTE TOPPERS                    |                      |             |           |      |         |
| S. NO                                     | NAME OF TRAINEE      | TRADE       | SESSION   | MARK | REMARKS |
| 1                                         | SREENISH M G         | SOLAR TECH. | 2021-22   | 496  | RANK-1  |
| 2                                         | SOORAJ K             | SOLAR TECH. |           | 492  | RANL-2  |
| 3                                         | MUHAMMED NASIM C P   | SOLAR TECH. |           | 450  | RANK-3  |
| 1                                         | VIDYA A              | ЮТ          |           | 447  | RANK-1  |
| 2                                         | ANAS U K             | ЮТ          |           | 390  | RANK-2  |
| 3                                         | AMAL KRISHNAN V      | ЮТ          |           | 379  | RANK-3  |
| 1                                         | ABDUL VADOOD N P     | EPD         | 2020-2022 | 496  | RANK-1  |
| 2                                         | MUHAMMED SHAKKIR N P | EPD         |           | 485  | RANK-2  |
| 3                                         | VIPIN KUMAR M        | EPD         |           | 479  | RANK-3  |